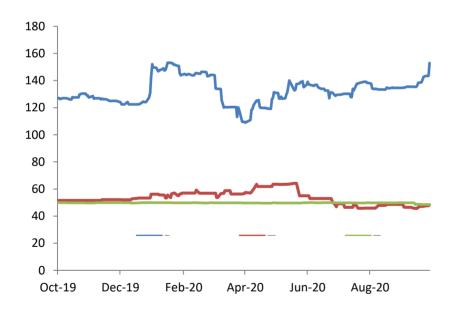

3.71%      | -18.51%   |
| REAL ESTATE                | 0.00%  | -0.03% | -2.75%  | -2.64%  | -0.03%     | -2.78%      | -3.08%       | 0.18%      | -2.38%    |
| ARM Capitalisation Indices |        |        |         |         |            |             |              |            |           |
| Large Cap (Top 10%)        | 4.90%  | 8.72%  | 20.86%  | 43.12%  | 7.80%      | 21.21%      | 20.82%       | 1.30%      | -4.78%    |
| Mid Cap (Mid 30%)          | 2.90%  | 4.60%  | 6.12%   | 6.85%   | 4.02%      | -6.37%      | -4.91%       | 0.73%      | -3.95%    |
| Small Cap (Bottom 60%)     | -0.24% | 6.54%  | -5.28%  | -46.54% | 4.80%      | -48.74%     | -49.77%      | 3.87%      | -21.93%   |

# **ARM Research**

<u>research@armsecurities.com.ng</u> +234 1 270 1652 6 October 2020









| Coverage Performance                             |        |                     |                      |                 |                  |                   |                   |                  |            |            |          |          |          |              |            |           |
|--------------------------------------------------|--------|---------------------|----------------------|-----------------|------------------|-------------------|-------------------|------------------|------------|------------|----------|----------|----------|--------------|------------|-----------|
|                                                  |        | Market Cap. (N'mln) | <b>Closing Price</b> | 1 day<br>Return | 1 week<br>Return | 3 month<br>Return | 6 month<br>Return | 52 wk Re