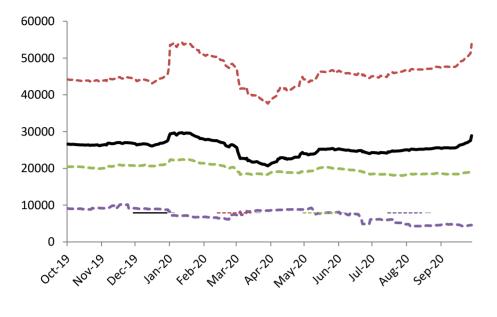

| 3.71%      | -18.51%   |
| REAL ESTATE                | 0.00%  | -0.03% | -2.75%  | -2.64%  | -0.03%     | -2.78%      | -3.08%       | 0.18%      | -2.38%    |
| ARM Capitalisation Indices |        |        |         |         |            |             |              |            |           |
| Large Cap (Top 10%)        | 4.90%  | 8.72%  | 20.86%  | 43.12%  | 7.80%      | 21.21%      | 20.82%       | 1.30%      | -4.78%    |
| Mid Cap (Mid 30%)          | 2.90%  | 4.60%  | 6.12%   | 6.85%   | 4.02%      | -6.37%      | -4.91%       | 0.73%      | -3.95%    |
| Small Cap (Bottom 60%)     | -0.24% | 6.54%  | -5.28%  | -46.54% | 4.80%      | -48.74%     | -49.77%      | 3.87%      | -21.93%   |

# **ARM Research**

<u>research@armsecurities.com.ng</u> +234 1 270 1652 6 October 2020









| Coverage Performance                             |        |                     |                      |                 |                  |                   |                   |                  |            |            |          |          |          |              |            |           |
|--------------------------------------------------|--------|---------------------|----------------------|-----------------|------------------|-------------------|-------------------|------------------|------------|------------|----------|----------|----------|--------------|------------|-----------|
|                                                  |        | Market Cap. (N'mln) | <b>Closing Price</b> | 1 day<br>Return | 1 week<br>Return | 3 month<br>Return | 6 month<br>Return | 52 w