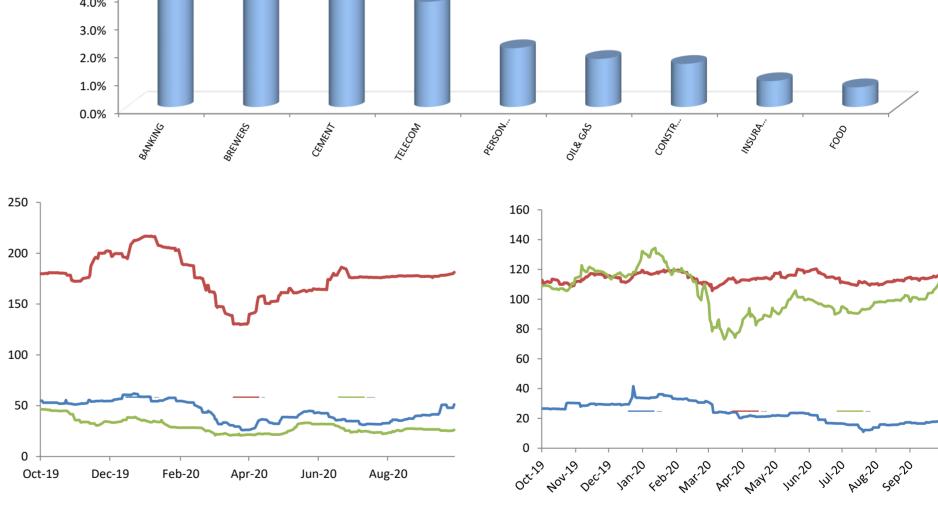

#### Index Performance

|                            |        |        |         |         |            |             |              | 52 Wk      |           |
|----------------------------|--------|--------|---------|---------|------------|-------------|--------------|------------|-----------|
|                            | 1 Day  | 1 Wk   | 3 Month | 6 Month |            |             |              | Volatility | 52 Wk Max |
| ARM Sector Indices         | Return | Return | Return  | Return  | QTD Return | YTD sReturn | 52 Wk Return | (SD)       | Drawdown  |
| BANKING                    | 7.14%  | 13.52% | 30.15%  | 51.45%  | 11.72%     | 0.20%       | 10.50%       | 2.23%      | -11.71%   |
| BREWERS                    | 7.01%  | 0.50%  | 47.00%  | 96.09%  | 6.99%      | -16.55%     | -7.03%       | 2.86%      | -8.62%    |
| CEMENT                     | 6.52%  | 9.05%  | 18.82%  | 39.55%  | 7.19%      | 22.81%      | 15.84%       | 1.79%      | -7.30%    |
| TELECOM                    | 3.76%  | 9.64%  | 24.52%  | 48.69%  | 8.81%      | 38.96%      | 20.33%       | 1.48%      | -6.52%    |
| PERSONAL CARE              | 2.10%  | 2.10%  | 2.51%   | 22.77%  | 3.48%      | -32.84%     | -44.74%      | 2.67%      | -9.37%    |
| CONSTRUCTION               | 1.54%  | 2.48%  | 0.47%   | -14.19% | 2.33%      | -9.29%      | -6.18%       | 1.70%      | -14.26%   |
| FOOD                       | 0.70%  | 1.45%  | 2.77%   | 38.89%  | 1.45%      | -14.65%     | 0.13%        | 1.60%      | -6.99%    |
| INSURANCE                  | 0.92%  | 2.31%  | 2.64%   | 4.97%   | 1.50%      | 0.93%       | 3.85%        | 0.85%      | -3.94%    |
| OIL& GAS                   | 1.72%  | 3.94%  | 10.91%  | -9.07%  | 4.03%      | -55.68%     | -30.09%      | 3.71%      | -18.51%   |
| REAL ESTATE                | 0.00%  | -0.03% | -2.75%  | -2.64%  | -0.03%     | -2.78%      | -3.08%       | 0.18%      | -2.38%    |
| ARM Capitalisation Indices |        |        |         |         |            |             |              |            |           |
| Large Cap (Top 10%)        | 4.90%  | 8.72%  | 20.86%  | 43.12%  | 7.80%      | 21.21%      | 20.82%       | 1.30%      | -4.78%    |
| Mid Cap (Mid 30%)          | 2.90%  | 4.60%  | 6.12%   | 6.85%   | 4.02%      | -6.37%      | -4.91%       | 0.73%      | -3.95%    |
| Small Cap (Bottom 60%)     | -0.24% | 6.54%  | -5.28%  | -46.54% | 4.80%      | -48.74%     | -49.77%      | 3.87%      | -21.93%   |