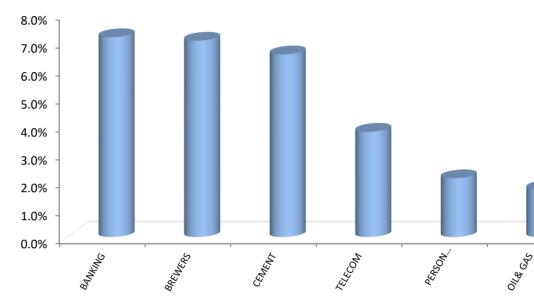

#### Index Performance

|                            |        |        |         |         |            |             |              | 52 Wk      |           |
|----------------------------|--------|--------|---------|---------|------------|-------------|--------------|------------|-----------|
|                            | 1 Day  | 1 Wk   | 3 Month | 6 Month |            |             |              | Volatility | 52 Wk Max |
| ARM Sector Indices         | Return | Return | Return  | Return  | QTD Return | YTD sReturn | 52 Wk Return | (SD)       | Drawdown  |
| BANKING                    | 7.14%  | 13.52% | 30.15%  | 51.45%  | 11.72%     | 0.20%       | 10.50%       | 2.23%      | -11.71%   |
| BREWERS                    | 7.01%  | 0.50%  | 47.00%  | 96.09%  | 6.99%      | -16.55%     | -7.03%       | 2.86%      | -8.62%    |
| CEMENT                     | 6.52%  | 9.05%  | 18.82%  | 39.55%  | 7.19%      | 22.81%      | 15.84%       | 1.79%      | -7.30%    |
| TELECOM                    | 3.76%  | 9.64%  | 24.52%  | 48.69%  | 8.81%      | 38.96%      | 20.33%       | 1.48%      | -6.52%    |
| PERSONAL CARE              | 2.10%  | 2.10%  | 2.51%   | 22.77%  | 3.48%      | -32.84%     | -44.74%      | 2.67%      | -9.37%    |
| CONSTRUCTION               | 1.54%  | 2.48%  | 0.47%   | -14.19% | 2.33%      | -9.29%      | -6.18%       | 1.70%      | -14.26%   |
| FOOD                       | 0.70%  | 1.45%  | 2.77%   | 38.89%  | 1.45%      | -14.65%     | 0.13%        | 1.60%      | -6.99%    |
| INSURANCE                  | 0.92%  | 2.31%  | 2.64%   | 4.97%   | 1.50%      | 0.93%       | 3.85%        | 0.85%      | -3.94%    |
| OIL& GAS                   | 1.72%  | 3.94%  | 10.91%  | -9.07%  | 4.03%      | -55.68%     | -30.09%      | 3.71%      | -18.51%   |
| REAL ESTATE                | 0.00%  | -0.03% | -2.75%  | -2.64%  | -0.03%     | -2.78%      | -3.08%       | 0.18%      | -2.38%    |
| ARM Capitalisation Indices |        |        |         |         |            |             |              |            |           |
| Large Cap (Top 10%)        | 4.90%  | 8.72%  | 20.86%  | 43.12%  | 7.80%      | 21.21%      | 20.82%       | 1.30%      | -4.78%    |
| Mid Cap (Mid 30%)          | 2.90%  | 4.60%  | 6.12%   | 6.85%   | 4.02%      | -6.37%      | -4.91%       | 0.73%      | -3.95%    |
| Small Cap (Bottom 60%)     | -0.24% | 6.54%  | -5.28%  | -46.54% | 4.80%      | -48.74%     | -49.77%      | 3.87%      | -21.93%   |